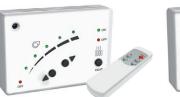

## 2 Speed Range Controls

Suitable for Optima and Recessed Optima air curtains. Infrared remote control included.