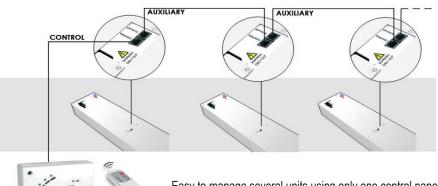

### Multiple air curtain connection

Easy to manage several units using only one control panel.