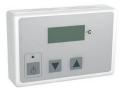

### **Digital Thermostat**

Only electrical heated: modifies heat stages and fan speed depending on temperature and selected program.

TD-NE-II