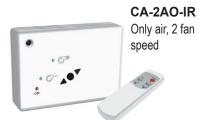

## 2 Speed Range Controls

Suitable for Optima and Recessed Optima air curtains. Infrared remote control included.