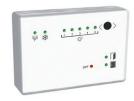

#### **Hand Auto**

Water heated: with manual and automatic operating. Auxiliary functions: anti-freezing sensor, door contact (with delay) and room thermostat.

CH-5HW-NE

CONTROL PANEL