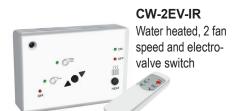

## 2 Speed Range Controls

Suitable for Optima and Recessed Optima air curtains. Infrared remote control included.