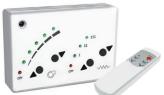

# 5 Speed Range Controls

CA-5AW-IR

Only air, 5 fan speed

Suitable for Windbox M,G,BB,L,XL, Dam, Smart, Recessed Windbox, Recessed Dam, Recessed Compact, Kool, Zen, Rund, Deco, Rotowind, Invisair, Variwind, Max and Maxwell air curtains. Infrared remote control included (except CS).