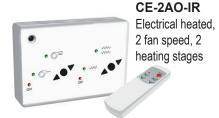

## 2 Speed Range Controls

Suitable for Optima and Recessed Optima air curtains. Infrared remote control included.