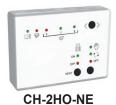

#### **Hand Auto**

Water heated: with manual and automatic operating. Auxiliary functions: anti-freezing sensor, door contact (with delay) and room thermostat.

CH-5HW-NE

CONTROL PANEL