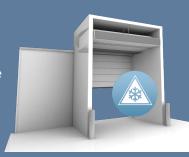

# **COLD ROOMS AND FREEZERS**

Designed for freezers or cold rooms with a high temperature difference. Single or multiple iet to reduce ice. snow and fog.