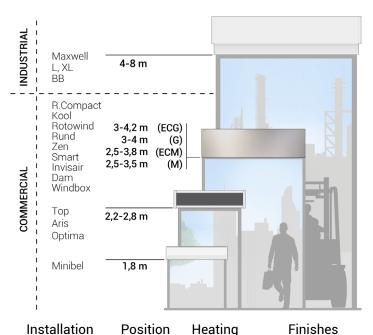

# **OUR RANGE OF AIR CURTAINS**

#### Installation

- Visible
- Revolving Door
- Recessed

# Position

Vertical

Multiple

- Horizontal
  - Hot / Cold Water Electric
  - Heat Pump
  - Without Heating

## RAL Standard

- Stainless Steel
- Other Materials
- Customization