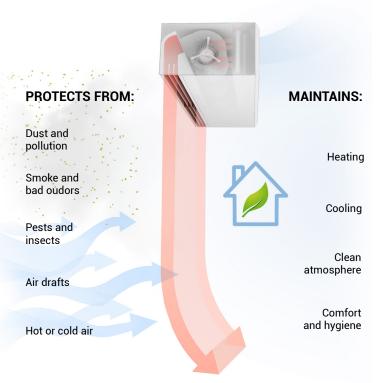

## **ADVANTAGES AND BENEFITS**

The operation of an air curtain is based on the separation of two spaces using a high velocity air jet that covers the entire opening of the entrance or door.

The energy savings of the air curtain reduce heating and cooling costs by up to 80% and also maintain and protect the indoor climate and the comfort of people.

## **CONTROL AND REGULATION**

Air curtains regulation is essential to reduce energy consumption substantially.

Our latest technology control system allows to manage the operation of the air curtains automatically according to each situation, maintaining indoors comfort with maximum energy savings.