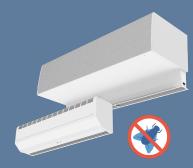

### INSECT CONTROL

Drastically reduce the entry of insects into food establishments, hospitals. food industry or clean areas. It comply with the NSF-37-2012 air curtain standard for food sector.