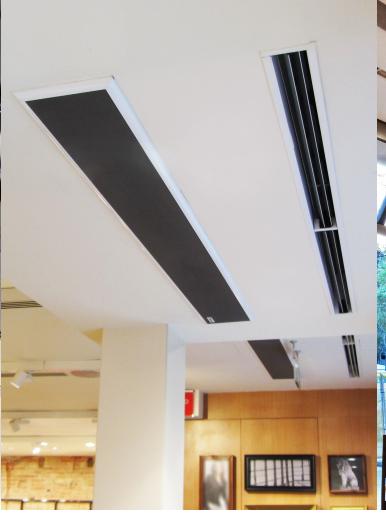

## Customization **Visible installation Perfect** and finishes in false ceiling integration

RECESSED DAM air curtain with integrated inlet and outlet grille and RAL finish.

RECESSED WINDBOX air curtain for visible installation in false ceiling.